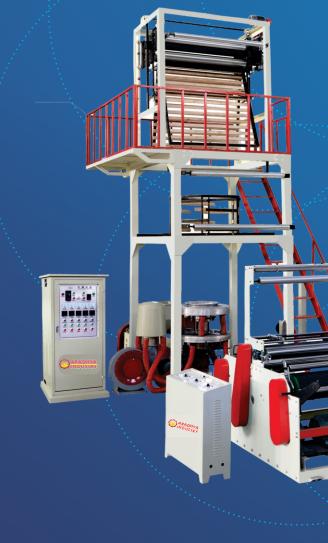

### MONO LAYER MODEL : AI 30, 35, 40, 45, 50, 55

| MODEL                 | UNIT    | AI-35     | AI-40     | AI-45     | AI-55     | TWO LAYERS |
|-----------------------|---------|-----------|-----------|-----------|-----------|------------|
| Screw Dia             | mm      | 35        | 40        | 45        | 55        | 35/45      |
| Nip Roller Size       | mm      | 500       | 650       | 800       | 1065      | 800        |
| Width of Lay Flat     | mm      | 450       | 600       | 750       | 1000      | 750        |
| Main Motor            | НР      | 7.5       | 10        | 15        | 25        | 7.5 & 15   |
| Take up Motor         | НР      | 1         | 1         | 1         | 1         | 1          |
| Out Put Max           | Kg./Hr. | 25        | 35        | 50        | 70        | 50         |
| Gear Box              | 2 Stage | 2 Stage   | 2 Stage   | 2 Stage   | 2 Stage   | 2 Stage    |
| Die Head              | -       | Spiral    | Spiral    | Spiral    | Spiral    | Spiral     |
| Air Cooling Ring      | -       | Single Up  |
| Filter                | -       | Candle    | Candle    | Candle    | Candle    | Candle     |
| Winder                | -       | Surface   | Surface   | Surface   | Surface   | Surface    |
| Winder Motor          | НР      | 0.5       | 0.5       | 1         | 1         | 1          |
| Air Blower            | НР      | 2         | 2         | 3         | 3         | 3          |
| Dimension             | Feet    | 8X7X10    | 9X8X11    | 10X9X13   | 12X10X14  | 15X12X14   |
| Heating Zone          | -       | 5+1       | 5+1       | 5+1       | 6+1       | 12+2       |
| Connecting Total Load | НР      | 20        | 25        | 30        | 40        | 40         |

#### **TWO LAYER** MODEL : AI 35/35, 35/40, 35/45, 40/40, 40/45, 45/50, 50/55