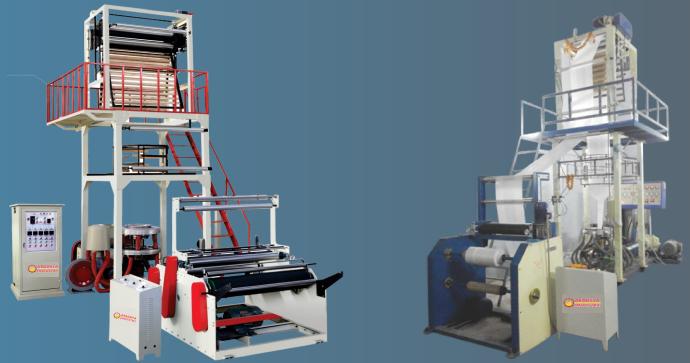

### MONO LAYER MODEL : AI 30, 35, 40, 45, 50, 55

| MODEL                 | UNIT    | AI-35     | AI-40     | AI-45     | AI-55     | TWO LAYERS |
|-----------------------|---------|-----------|-----------|-----------|-----------|------------|
| Screw Dia             | mm      | 35        | 40        | 45        | 55        | 35/45      |
| Nip Roller Size       | mm      | 500       | 650       | 800       | 1065      | 800        |
| Width of Lay Flat     | mm      | 450       | 600       | 750       | 1000      | 750        |
| Main Motor            | НР      | 7.5       | 10        | 15        | 25        | 7.5 & 15   |
| Take up Motor         | НР      | 1         | 1         | 1         | 1         | 1          |
| Out Put Max           | Kg./Hr. | 25        | 35        | 50        | 70        | 50         |
| Gear Box              | 2 Stage | 2 Stage   | 2 Stage   | 2 Stage   | 2 Stage   | 2 Stage    |
| Die Head              | -       | Spiral    | Spiral    | Spiral    | Spiral    | Spiral     |
| Air Cooling Ring      | -       | Single Up  |
| Filter                | -       | Candle    | Candle    | Candle    | Candle    | Candle     |
| Winder                | -       | Surface   | Surface   | Surface   | Surface   | Surface    |
| Winder Motor          | НР      | 0.5       | 0.5       | 1         | 1         | 1          |
| Air Blower            | НР      | 2         | 2         | 3         | 3         | 3          |
| Dimension             | Feet    | 8X7X10    | 9X8X11    | 10X9X13   | 12X10X14  | 15X12X14   |
| Heating Zone          | -       | 5+1       | 5+1       | 5+1       | 6+1       | 12+2       |
| Connecting Total Load | НР      | 20        | 25        | 30        | 40        | 40         |

#### **TWO LAYER** MODEL : AI 35/35, 35/40, 35/45, 40/40, 40/45, 45/50, 50/55